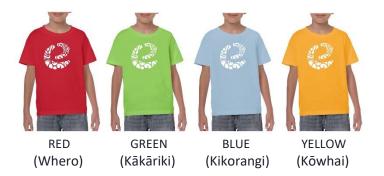

We will also be offering House Colour t-shirts for sale with our new school logo for the introductory price of \$20 each.

The House Colours are taken from our school logo. Colour is very important in the logo to highlight the importance of art as well as celebrate Edendale's cultural diversity. Behind the front walls of the school there is a vibrant community of learners.

We have a variety of sizes for both children and adults. Sample sizes and house colours can be viewed at the office.

All orders must be pre-paid by 16 August to enable delivery by the end of Term 3. Payment can be made by cash, cheque or eftpos at the school office or our preferred option, Kindo via the school website.